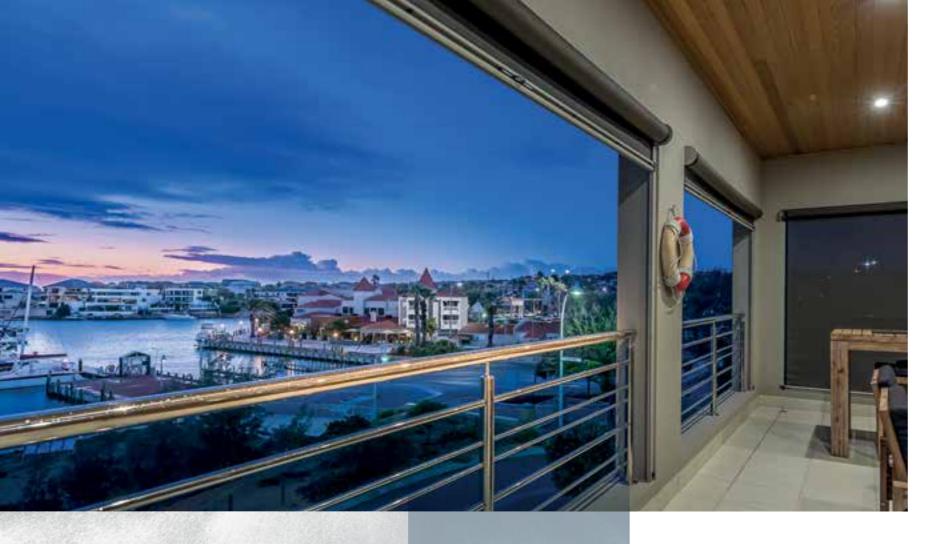

Vistaweave blinds will create Privacy from the outside without compromising the visual aspect.

DUNE®\*

PORCELAIN

SNOW

PAPERBARK®\*

CHINABERRY

IRONSTONE®\*

FLINT

Reduces heat transmission

the visual aspect.

Improves air-conditioning efficiencies

Provides UVR protection

Reduces glare in direct sunlight

Provides privacy without compromising the view

Vistaweave 95 is a versatile woven mesh designed for blinds, awnings and general outdoor applications. The unique weave combines a functional solution for solar

Designed for Australian conditions, Vistaweave 95 will

create privacy from the outside without compromising

protection with a stylish textured appearance.

\* Inspired by COLORBOND® steel colours

Colours are shown for illustrative purposes only. Refer to the sample for actual colour.