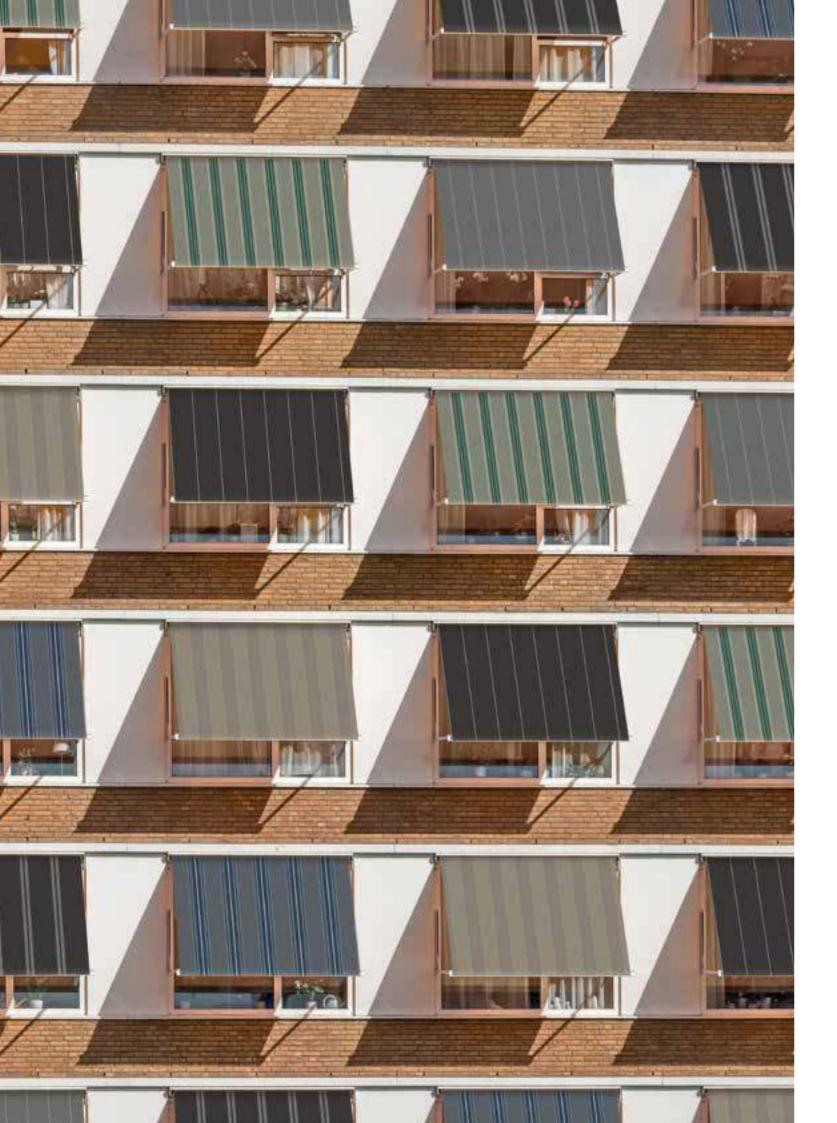

PAPERBARK®\*

CAPPUCCINO

Vistaweave Stripe is a versatile woven mesh designed for blinds, awnings and general outdoor applications. The selection of traditional and contemporary stripes provide design options for both residential and commercial applications. Vistaweave Stripe will create privacy without compromising the visual aspect.

Whether you like a contrasting look using opposing colours, a similar tone for a subtle variation or an exact match for a uniform finish, the Vistaweave colour range can provide endless possibilities. Be creative and transform your outdoors.