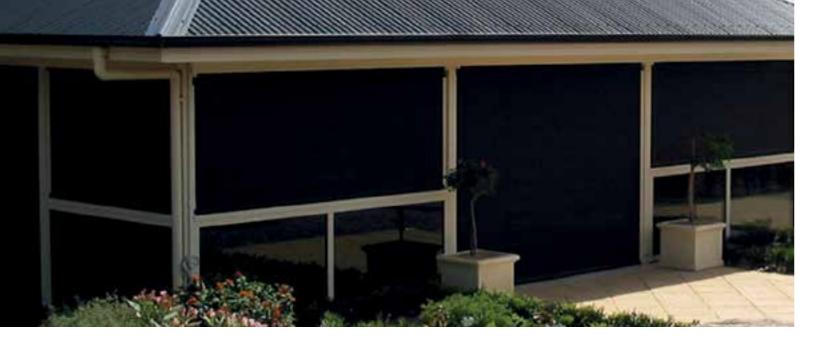

# Vistaweave connect with the outdoors

Inspired by

When selecting your screening fabric, consider the colours on your exterior such as the roof, guttering, bricks and other finishes. Every colour in the Vistaweave range will work harmoniously with the COLORBOND® exterior palette.

Whether you like a contrasting look using opposing colours, a similar tone for a subtle variation or an exact match for a uniform finish, the Vistaweave colour range can provide endless possibilities. Be creative and transform your outdoors.

Reduces heat transmission

the visual aspect.

Improves air-conditioning efficiencies

Provides UVR protection

Reduces glare in direct sunlight

Provides privacy without compromising the view

Vistaweave 95 is a versatile woven mesh designed for blinds, awnings and general outdoor applications. The unique weave combines a functional solution for solar

Designed for Australian conditions, Vistaweave 95 will

create privacy from the outside without compromising

protection with a stylish textured appearance.

\* Inspired by COLORBOND® steel colours

Colours are shown for illustrative purposes only. Refer to the sample for actual colour.