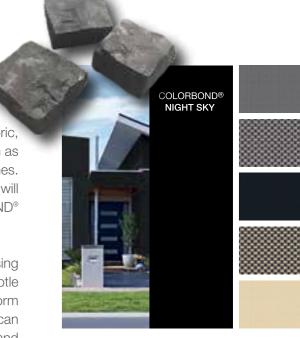

# Colerbond

Vistaweave is inspired by the COLORBOND® colour range. The palette coordinates with any exterior to create a seamless finish. This offering caters for traditional colours such as CLASSIC CREAM®, PAPERBARK® and WOODLAND GREY® right through to the latest contemporary tones like DUNE®, WALLABY® and IRONSTONE®. Whether you want a splash of colour for a contrasting look or a perfect colour-coded match, the Vistaweave range is your perfect solution.

\* Inspired by COLORBOND® steel colours.

COLORBOND®, Bluescope, ® colour names are registered trade marks of BlueScope Steel Limited. TM colour names are trade marks of BlueScope Steel Limited. Colours are shown for illustrative purposes only. Refer to the sample for actual colour.