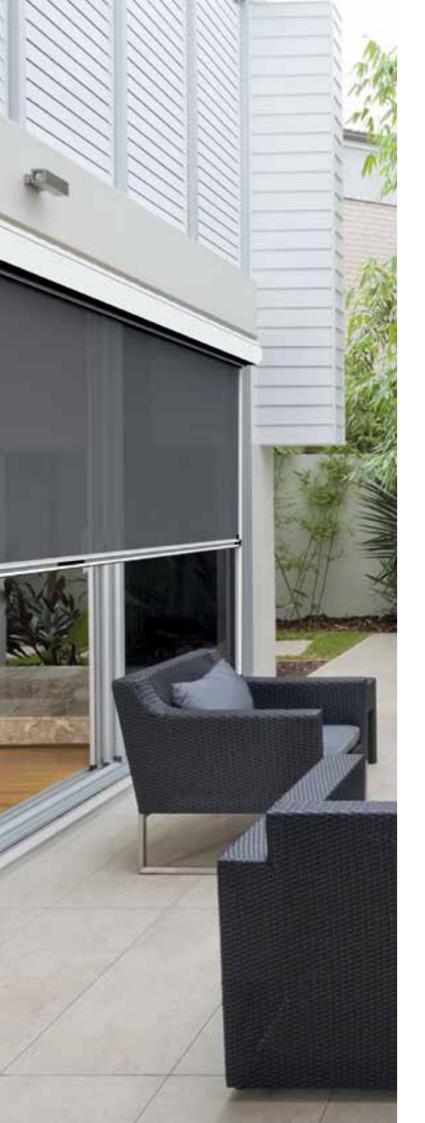

Reduces heat transmission

the visual aspect.

Improves air-conditioning efficiencies

Provides UVR protection

Reduces glare in direct sunlight

Provides privacy without compromising the view

Vistaweave 95 is a versatile woven mesh designed for blinds, awnings and general outdoor applications. The unique weave combines a functional solution for solar

Designed for Australian conditions, Vistaweave 95 will

create privacy from the outside without compromising

protection with a stylish textured appearance.

\* Inspired by COLORBOND® steel colours

Colours are shown for illustrative purposes only. Refer to the sample for actual colour.

Vistaweave blinds will create Privacy from the outside without compromising the visual aspect.

DUNE®\*

PORCELAIN

SNOW

PAPERBARK®\*

CHINABERRY

IRONSTONE®\*

FLINT