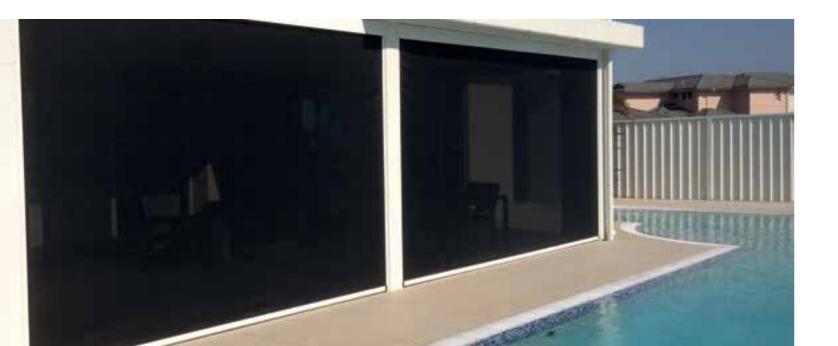

COCOA

Vistaweave 99 is a heavy duty woven mesh designed for blinds, awnings and general outdoor applications. The high density weave provides exceptional solar protection and visual privacy.

Designed for Australian conditions, Vistaweave 99 will provide a functional solution when privacy screening is paramount.

Exceptional solar protection and visual privacy

Reduces heat transmission

Improves air-conditioning efficiencies

Provides UVR protection

Eliminates glare in direct sunlight

Allows moderate flow of fresh air