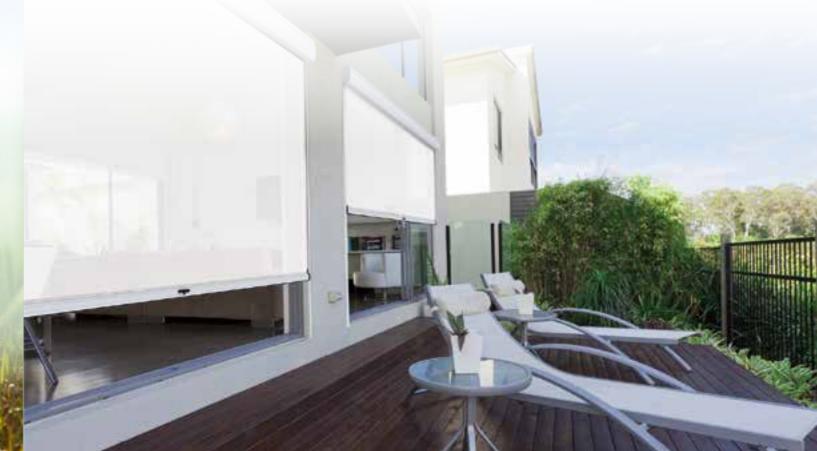

Vistaweave blinds will create Privacy from the outside without compromising the visual aspect.

DUNE®\*

PORCELAIN

SNOW

PAPERBARK®\*

CHINABERRY

IRONSTONE®\*

FLINT

Reduces heat transmission

the visual aspect.

Improves air-conditioning efficiencies

Provides UVR protection

Reduces glare in direct sunlight

Provides privacy without compromising the view

Vistaweave 95 is a versatile woven mesh designed for blinds, awnings and general outdoor applications. The unique weave combines a functional solution for solar

Designed for Australian conditions, Vistaweave 95 will

create privacy from the outside without compromising

protection with a stylish textured appearance.

\* Inspired by COLORBOND® steel colours

Colours are shown for illustrative purposes only. Refer to the sample for actual colour.