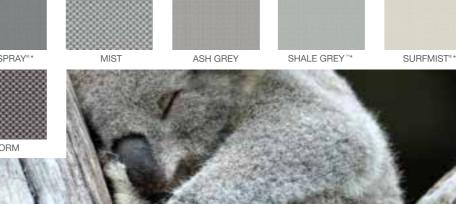

Designed for Australian conditions, Vistaweave 95 will

create privacy from the outside without compromising

protection with a stylish textured appearance.

\* Inspired by COLORBOND® steel colours

Colours are shown for illustrative purposes only. Refer to the sample for actual colour.

COCOA

Vistaweave 99 is a heavy duty woven mesh designed for blinds, awnings and general outdoor applications. The high density weave provides exceptional solar protection and visual privacy.

Designed for Australian conditions, Vistaweave 99 will provide a functional solution when privacy screening is paramount.