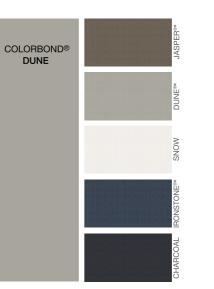

# Colerbond

Vistaweave is inspired by the COLORBOND® colour range. The palette coordinates with any exterior to create a seamless finish. This offering caters for traditional colours such as CLASSIC CREAM®, PAPERBARK® and WOODLAND GREY® right through to the latest contemporary tones like DUNE®, WALLABY® and IRONSTONE®. Whether you want a splash of colour for a contrasting look or a perfect colour-coded match, the Vistaweave range is your perfect solution.

\* Inspired by COLORBOND® steel colours.

COLORBOND®, Bluescope, ® colour names are registered trade marks of BlueScope Steel Limited. TM colour names are trade marks of BlueScope Steel Limited. Colours are shown for illustrative purposes only. Refer to the sample for actual colour.