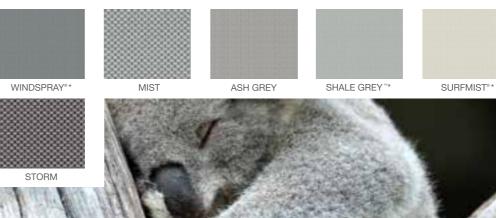

Designed for Australian conditions, Vistaweave 95 will

create privacy from the outside without compromising

protection with a stylish textured appearance.

\* Inspired by COLORBOND® steel colours

Colours are shown for illustrative purposes only. Refer to the sample for actual colour.

COCOA

Vistaweave 99 is a heavy duty woven mesh designed for blinds, awnings and general outdoor applications. The high density weave provides exceptional solar protection and visual privacy.

Designed for Australian conditions, Vistaweave 99 will provide a functional solution when privacy screening is paramount.