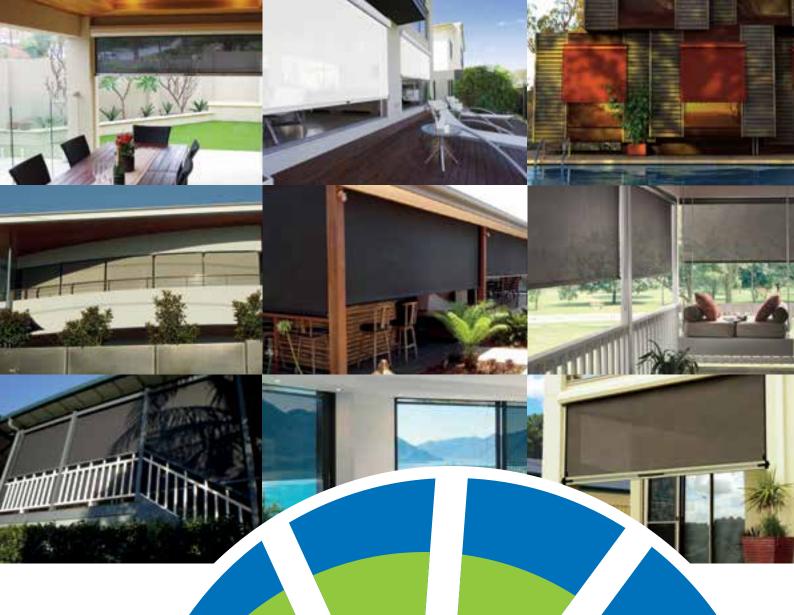

Reduces heat transmission

the visual aspect.

Improves air-conditioning efficiencies

Provides UVR protection

Reduces glare in direct sunlight

Provides privacy without compromising the view

Vistaweave 95 is a versatile woven mesh designed for blinds, awnings and general outdoor applications. The unique weave combines a functional solution for solar

Designed for Australian conditions, Vistaweave 95 will

create privacy from the outside without compromising

protection with a stylish textured appearance.

\* Inspired by COLORBOND® steel colours

Colours are shown for illustrative purposes only. Refer to the sample for actual colour.

COCOA

Vistaweave 99 is a heavy duty woven mesh designed for blinds, awnings and general outdoor applications. The high density weave provides exceptional solar protection and visual privacy.

Designed for Australian conditions, Vistaweave 99 will provide a functional solution when privacy screening is paramount.

Exceptional solar protection and visual privacy

Reduces heat transmission

Improves air-conditioning efficiencies

Provides UVR protection

Eliminates glare in direct sunlight

Allows moderate flow of fresh air