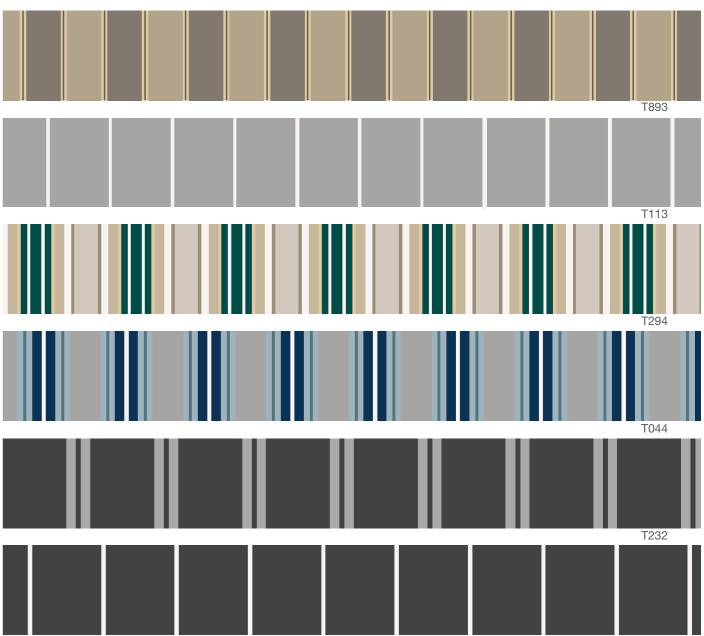

PAPERBARK®\*

CAPPUCCINO

Vistaweave Stripe is a versatile woven mesh designed for blinds, awnings and general outdoor applications. The selection of traditional and contemporary stripes provide design options for both residential and commercial applications. Vistaweave Stripe will create privacy without compromising the visual aspect.

# Colerbond

Vistaweave is inspired by the COLORBOND® colour range. The palette coordinates with any exterior to create a seamless finish. This offering caters for traditional colours such as CLASSIC CREAM®, PAPERBARK® and WOODLAND GREY® right through to the latest contemporary tones like DUNE®, WALLABY® and IRONSTONE®. Whether you want a splash of colour for a contrasting look or a perfect colour-coded match, the Vistaweave range is your perfect solution.